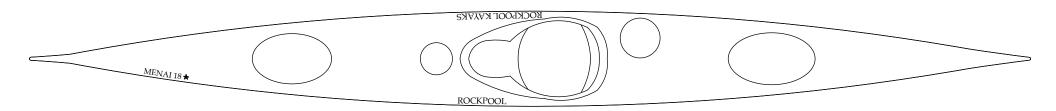

## Deck Graphics

Please approximate the size and location of all graphics using the diagrams above

| Layup:                                                                          | [] Standard<br>[] Premier | Sail Kit Reinforcements: [] Yes<br>[] No | Deck Colors, Transitions, and Fades:<br>use diagram above                                                                                      |                                                                                 |  |
|---------------------------------------------------------------------------------|---------------------------|------------------------------------------|------------------------------------------------------------------------------------------------------------------------------------------------|---------------------------------------------------------------------------------|--|
| Bulkhead Location:<br>For > 33" inseam lengths                                  |                           |                                          |                                                                                                                                                |                                                                                 |  |
| KeelEazy Keel Strip:                                                            | [ ] Yes<br>[ ] No         | Flicker Scheme References: optional      | Hull Color:                                                                                                                                    | Seat Pan Color:                                                                 |  |
| Color: [] Black [] White [] Orange<br>[] Blue [] Green [] Red [] Yellow         |                           | Colors Scheme Number:                    | Seam Color:                                                                                                                                    | Cockpit Coaming Color:                                                          |  |
| Sample color schemes and graphic designs<br>www.flickr.com/photos/rockpoolmike/ |                           | Graphics Scheme Number:                  | Metal Flake: [] Yes [] No   Color: [] Heavy [] Med [] Light                                                                                    | Alpha Jewels: [] Yes [] No<br>[] Heavy [] Med [] Light                          |  |
| Customer Name and Address:                                                      |                           |                                          | Standard Graphics: [] Kelp Starfish:[] Small [] Medium [] Large [] X-Large [] No   Please approximate location and note size on diagrams above |                                                                                 |  |
|                                                                                 |                           |                                          | Graphics Color:                                                                                                                                | Custom Graphics: [] Yes [] No<br>Please include jpeg images for custom graphics |  |
|                                                                                 |                           |                                          | Dealer Name:                                                                                                                                   | Date:                                                                           |  |