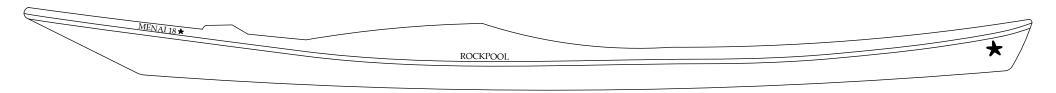

## Deck Graphics

Please approximate the size and location of all graphics using the diagrams above

| Layup:                                                                          | [] Standard<br>[] Premier | Sail Kit Reinforcements: [] Yes<br>[] No | Deck Colors, Transitions, and Fades:<br>use diagram above                                                                                      |                                                                                 |  |
|---------------------------------------------------------------------------------|---------------------------|------------------------------------------|------------------------------------------------------------------------------------------------------------------------------------------------|---------------------------------------------------------------------------------|--|
| Bulkhead Location:<br>For > 33" inseam lengths                                  |                           |                                          |                                                                                                                                                |                                                                                 |  |
| KeelEazy Keel Strip:                                                            | [ ] Yes<br>[ ] No         | Flicker Scheme References: optional      | Hull Color:                                                                                                                                    | Seat Pan Color:                                                                 |  |
| Color: [] Black [] White [] Orange<br>[] Blue [] Green [] Red [] Yellow         |                           | Colors Scheme Number:                    | Seam Color:                                                                                                                                    | Cockpit Coaming Color:                                                          |  |
| Sample color schemes and graphic designs<br>www.flickr.com/photos/rockpoolmike/ |                           | Graphics Scheme Number:                  | Metal Flake: [] Yes [] No   Color: [] Heavy [] Med [] Light                                                                                    | Alpha Jewels: [] Yes [] No<br>[] Heavy [] Med [] Light                          |  |
| Customer Name and Address:                                                      |                           |                                          | Standard Graphics: [] Kelp Starfish:[] Small [] Medium [] Large [] X-Large [] No   Please approximate location and note size on diagrams above |                                                                                 |  |
|                                                                                 |                           |                                          | Graphics Color:                                                                                                                                | Custom Graphics: [] Yes [] No<br>Please include jpeg images for custom graphics |  |
|                                                                                 |                           |                                          | Dealer Name:                                                                                                                                   | Date:                                                                           |  |