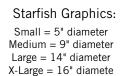

## Deck Graphics

Please approximate the size and location of all graphics using the diagrams above

| Layup:                                                                          | [] Standard<br>[] Premier | Sail Kit Reinforcements: [] Yes<br>[] No | Deck Colors, Transitions, and Fades:<br>use diagram above                                                                                      |                                                                                 |  |
|---------------------------------------------------------------------------------|---------------------------|------------------------------------------|------------------------------------------------------------------------------------------------------------------------------------------------|---------------------------------------------------------------------------------|--|
| Bulkhead Location:<br>For > 33" inseam lengths                                  |                           |                                          |                                                                                                                                                |                                                                                 |  |
| KeelEazy Keel Strip:                                                            | [ ] Yes<br>[ ] No         | Flicker Scheme References: optional      | Hull Color:                                                                                                                                    | Seat Pan Color:                                                                 |  |
| Color: [] Black [] White [] Orange<br>[] Blue [] Green [] Red [] Yellow         |                           | Colors Scheme Number:                    | Seam Color:                                                                                                                                    | Cockpit Coaming Color:                                                          |  |
| Sample color schemes and graphic designs<br>www.flickr.com/photos/rockpoolmike/ |                           | Graphics Scheme Number:                  | Metal Flake: [] Yes [] No   Color: [] Heavy [] Med [] Light                                                                                    | Alpha Jewels: [] Yes [] No<br>[] Heavy [] Med [] Light                          |  |
| Customer Name and Address:                                                      |                           |                                          | Standard Graphics: [] Kelp Starfish:[] Small [] Medium [] Large [] X-Large [] No   Please approximate location and note size on diagrams above |                                                                                 |  |
|                                                                                 |                           |                                          | Graphics Color:                                                                                                                                | Custom Graphics: [] Yes [] No<br>Please include jpeg images for custom graphics |  |
|                                                                                 |                           |                                          | Dealer Name:                                                                                                                                   | Date:                                                                           |  |